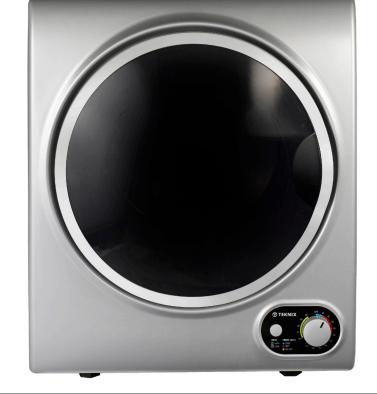

# 2.5kg Vented Dryer, Stainless Steel

MODEL: TKDV25S

#### **FEATURES**

- > 2.5kg Capacity
- Electronic controls
- Anti-Crease function
- C Rated
- > 200 Minute Timer
- > 2 Temperatures
- > 5 Programmes
- > Wall Mountable
- > Vent Kit Included