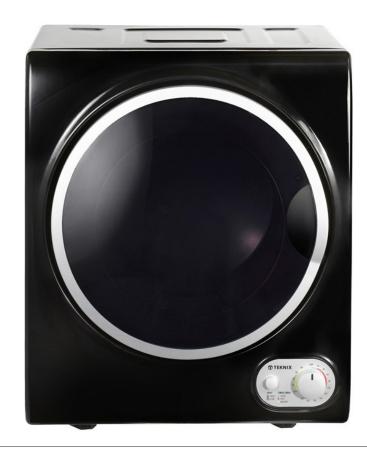

# 2.5kg Vented Dryer, Black

MODEL: TKDV25B

#### **FEATURES**

- > 2.5kg Capacity
- > Electronic controls
- > Anti-Crease function
- → C Rated
- > 200 Minute Timer
- > 2 Temperatures
- > 5 Programmes
- > Wall Mountable
- > Vent Kit Included