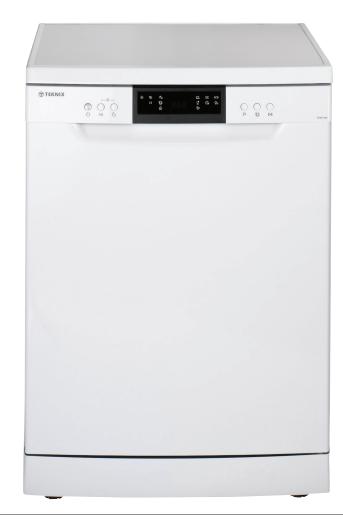

# **60cm Freestanding Dishwasher,** White

MODEL: TFD615W

#### **FEATURES**

- > 14 Place Settings
- → E Rated
- > LED Display
- > 7 Programmes
- > 3 Temperatures
- Adjustable Upper Basket
- Collapsible plate racks
- > Removable cutlery basket
- > Stainless steel micro filter
- > 1–24 Hour delay start
- > Half Load Function