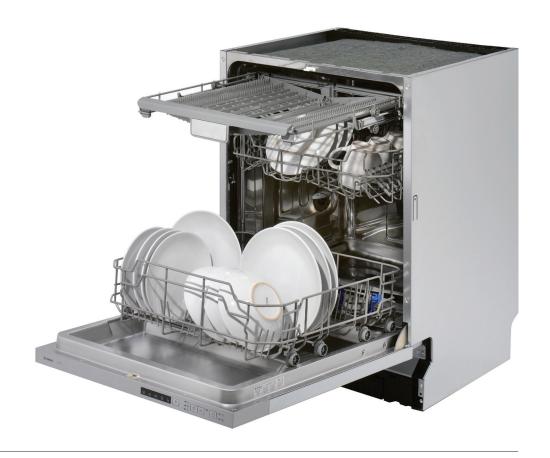

# 60cm Integrated Dishwasher

MODEL: TBD606

#### **FEATURES**

- > 14 Place Settings
- → E Rated
- > LED Display
- > 5 Programmes
- > 3 Temperatures
- Top Cutlery Tray
- > Info Light beams on floor
- › Adjustable Upper Basket
- > Collapsible plate racks
- Stainless steel micro filter3/6/9 Hour delay start
- Half Load Function