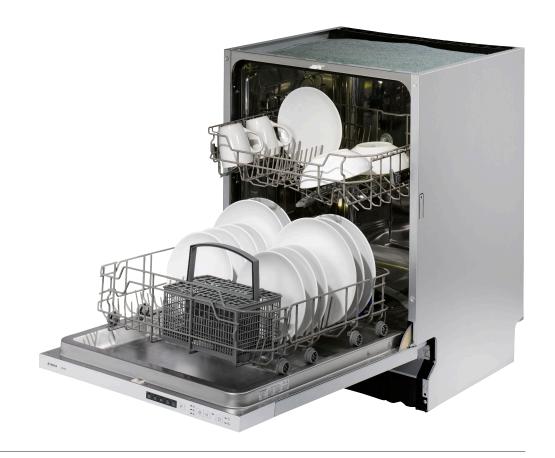

# 60cm Integrated Dishwasher

**MODEL:** TBD605

#### **FEATURES**

- > 12 Place Settings
- > A++AA Rated
- > LED Display
- > 5 Programmes
- > 3 Temperatures
- › Adjustable Upper Basket
- > Collapsible plate racks
- > Removable cutlery basket
- > Stainless steel micro filter
- > 3/6/9 Hour delay start
- > Half Load Function