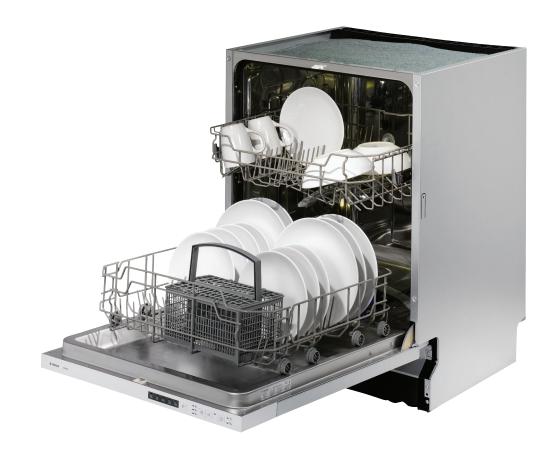

# 60cm Integrated Dishwasher

MODEL: TBD605

#### **FEATURES**

- > 12 Place Settings
- > E Rated
- LED Display
- > 5 Programmes
- > 3 Temperatures
- Adjustable Upper Basket
- Collapsible plate racks
- > Removable cutlery basket
- > Stainless steel micro filter
- > 3/6/9 Hour delay start
- Half Load Function

#### **FIVE WASHING PROGRAMMES**

- Intensive
- Normal
- > ECO
- > 90 minute
- Rapid