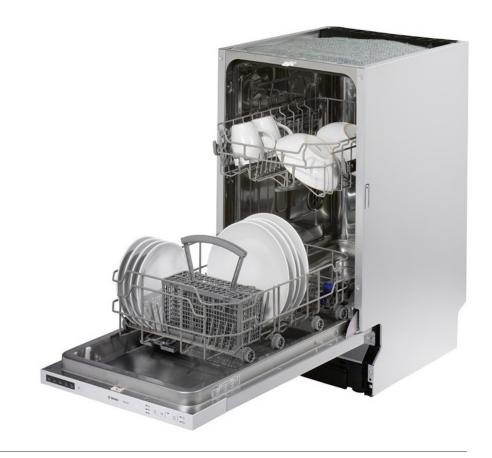

# 45cm Integrated Dishwasher

**MODEL:** TBD455

#### **FEATURES**

- 9 Place Settings
- > A++AA Rated
- › LED Display
- > 5 Programmes
- > 3 Temperatures
- › Adjustable Upper Basket
- Collapsible plate racks
- > Removable cutlery basket
- > Stainless steel micro filter
- > 3/6/9 Hour delay start
- > Half Load Function