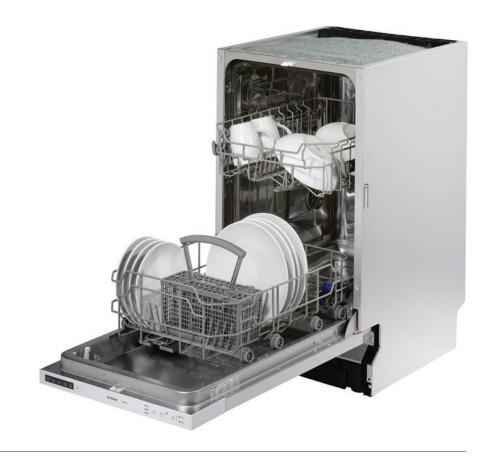

# 45cm Integrated Dishwasher

MODEL: TBD455

#### **FEATURES**

- > 9 Place Settings
- → E Rated
- > LED Display
- > 5 Programmes
- > 3 Temperatures
- › Adjustable Upper Basket
- Collapsible plate racks
- > Removable cutlery basket
- > Stainless steel micro filter
- > 3/6/9 Hour delay start
- > Half Load Function