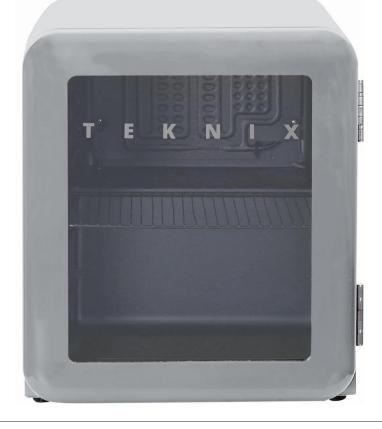

# **Table Top Retro Fridge** with Glass Door, Silver

MODEL: T46RGS

#### **FEATURES**

- > 48L Net Capacity
- → F Rated
- > 4 Star Rating
- > Single Piece Retro Design
- > Double Glazed Glass Door
- → LED Light

#### **STORAGE**

> 1 × Wire shelf