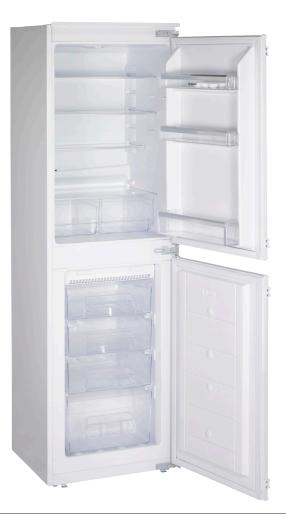

#### FEATURES

- > 234L Gross Capacity: 155L / 79L
- F Rated
- Total No Frost
- Slider Fitting
- Silver Trim Shelves

| S  | TORAGE              |
|----|---------------------|
| Fr | ridge:              |
| >  | 3 × Door trays      |
| >  | 4 × Glass Shelves   |
| >  | 2 × Crisper Drawers |
| Fr | reezer:             |

> 4 × Freezer Drawers